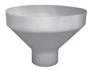

SM-F250 Resin Funnel for 2.5" Tank Opening (100% PE)

SM-F400 Resin Funnel for 4" to 6" Tank Opening (100% PE)

SM-F400-BLACK Resin Funnel for 4" to 6" Tank Opening (100% PE)

SM-F600 Resin Funnel for 6" Tank Opening (100% PE)

| _ | Part<br>Number | Wall<br>Thickness | OD<br>Top   | OD<br>Bottom | Height<br>Overall | Height<br>Neck |  |
|---|----------------|-------------------|-------------|--------------|-------------------|----------------|--|
|   | SM-F250        | 0.20"             | 9.5"        | 2.375"       | 7.5″              | 2″             |  |
|   | SM-F400        | 0.20"             | 10.25"      | 3.75"        | 7.25"             | 2″             |  |
|   | SM-F400-BLACK  | 0.14"             | 8.5 x 11.5" | 3.75"        | 9.25"             | 2″             |  |
|   | SM-F600        | 0.14"             | 8.5 x 11.5" | 5.75"        | 7.25"             | 2″             |  |
|   |                |                   |             |              |                   |                |  |