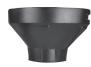

SM-F250 Resin Funnel for 2.5" Tank Opening (100% PE)

SM-F400 Resin Funnel for 4" to 6" Tank Opening (100% PE)

SM-F400-BLACK Resin Funnel for 4" to 6" Tank Opening (100% PE)

SM-F600 Resin Funnel for 6" Tank Opening (100% PE)

| _ | Part<br>Number | Wall<br>Thickness | OD<br>Top   | OD<br>Bottom | Height<br>Overall | Height<br>Neck |  |
|---|----------------|-------------------|-------------|--------------|-------------------|----------------|--|
|   | SM-F250        | 0.20"             | 9.5"        | 2.375"       | 7.5″              | 2″             |  |
|   | SM-F400        | 0.20"             | 10.25"      | 3.75"        | 7.25"             | 2″             |  |
|   | SM-F400-BLACK  | 0.14"             | 8.5 x 11.5" | 3.75"        | 9.25"             | 2″             |  |
|   | SM-F600        | 0.14"             | 8.5 x 11.5" | 5.75"        | 7.25"             | 2″             |  |
|   |                |                   |             |              |                   |                |  |