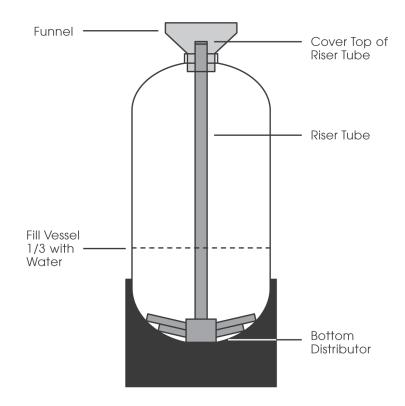

## **Directions for Use:**

- 1. Place the vessel in the desired location, then level and stabilize it.
- Cover the top of the riser tube (a PVC plug or cap is recommended) before loading the media. This is necessary to keep the media from going down the riser tube and internally restricting the bottom distributor. Make sure that the riser tube is centered in the vessel before loading the media.
- 3. Fill the vessel 1/3 full of water. This will reduce the chance of damage to the distribution system when loading the vessel with media.
- 4. Using a funnel, slowly add the underbedding (gravel, anthracite, garnet, etc.) to the vessel.
- 5. Using a funnel, slowly add the resin or filtration media to the vessel.
- After loading the required amount of media, remove the funnel, clean the tank threads, and remove the cover from the riser tube before mounting the control valve assembly.
- 7. Mount the control valve assembly to the vessel.