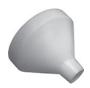

SM-F250 Resin Funnel for 2.5" Tank Opening (100% PE)

SM-F400 Resin Funnel for 4" to 6" Tank Opening (100% PE)

SM-F400-BLACK Resin Funnel for 4" to 6" Tank Opening (100% PE)

SM-F600 Resin Funnel for 6" Tank Opening (100% PE)

| _ | Part<br>Number | Wall<br>Thickness | OD<br>Top   | OD<br>Bottom | Height<br>Overall | Height<br>Neck |  |
|---|----------------|-------------------|-------------|--------------|-------------------|----------------|--|
|   | SM-F250        | 0.20"             | 9.5"        | 2.375"       | 7.5″              | 2″             |  |
|   | SM-F400        | 0.20"             | 10.25"      | 3.75"        | 7.25"             | 2″             |  |
|   | SM-F400-BLACK  | 0.14"             | 8.5 x 11.5" | 3.75"        | 9.25"             | 2″             |  |
|   | SM-F600        | 0.14"             | 8.5 x 11.5" | 5.75"        | 7.25"             | 2″             |  |
|   |                |                   |             |              |                   |                |  |