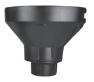

SM-F250 Resin Funnel for 2.5" Tank Opening (100% PE)

SM-F400 Resin Funnel for 4" to 6" Tank Opening (100% PE)

SM-F400-BLACK Resin Funnel for 4" to 6" Tank Opening (100% PE)

SM-F600 Resin Funnel for 6" Tank Opening (100% PE)

| _ | Part<br>Number | Wall<br>Thickness | OD<br>Top   | OD<br>Bottom | Height<br>Overall | Height<br>Neck |  |
|---|----------------|-------------------|-------------|--------------|-------------------|----------------|--|
|   | SM-F250        | 0.20"             | 9.5"        | 2.375"       | 7.5″              | 2″             |  |
|   | SM-F400        | 0.20"             | 10.25"      | 3.75"        | 7.25"             | 2″             |  |
|   | SM-F400-BLACK  | 0.14"             | 8.5 x 11.5" | 3.75"        | 9.25"             | 2″             |  |
|   | SM-F600        | 0.14"             | 8.5 x 11.5" | 5.75"        | 7.25"             | 2″             |  |
|   |                |                   |             |              |                   |                |  |